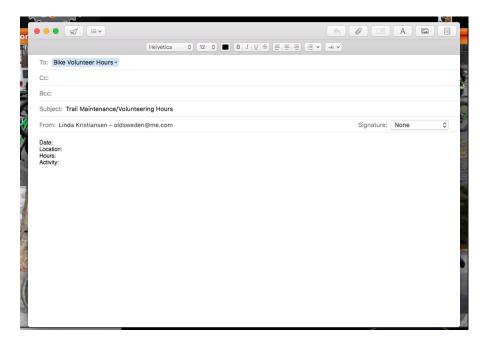

3: An e-mail box will pop up. Choose the e-mail you wish to send FROM. Then complete all information shown. ADD your NAME. Send the e-mail off and you are good to go.

Please know that I keep all e-mails that you send to me. If you have any questions, call me at 973-459-8387. Please save this e-mail for future use. Have a great season and be safe. Linda Kristiansen