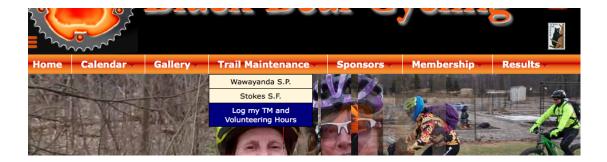

ALWAYS add your name to the e-mail body. Your e-mail may not be recognizable to me.

- 1) Go to the BLACKBEAR website at http://blackbearcycling.com
- 2) On the home page hover over the "trail maintenance" tab from the header bar as shown below. Click on "Log my TM and Volunteering Hours"